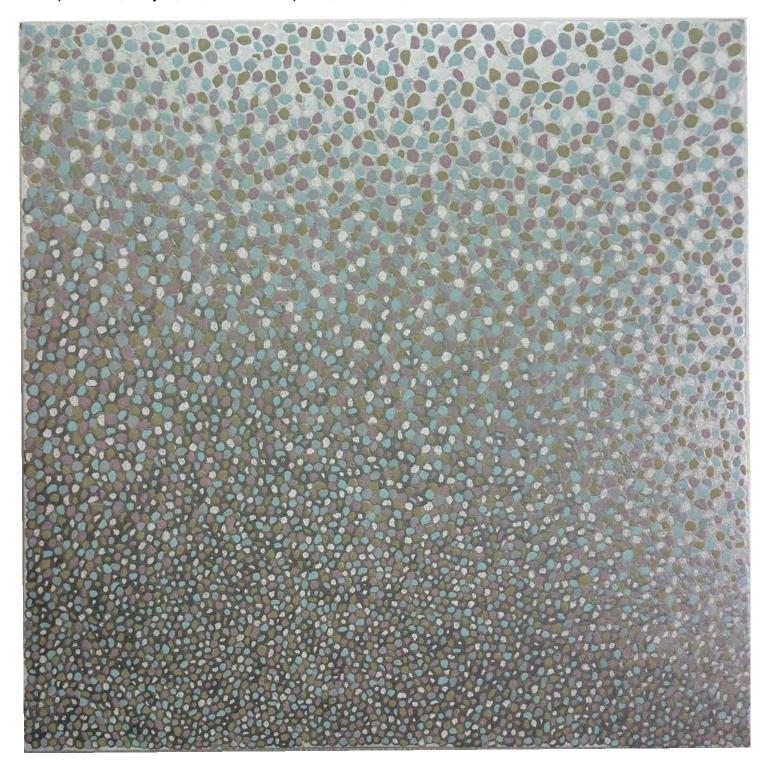

Dissent 1 (Dobbs), Encaustic on panel, 12" x 12", 2022

Dissent 2 (Citizens United), Encaustic, steel shavings on panel, 12" x 12", 2022

Complex 26 , Acrylic, ink, enamel on panel, 12" x 12", 2022

Complex 24, Acrylic, enamel on panel, 12" x 12", 2020