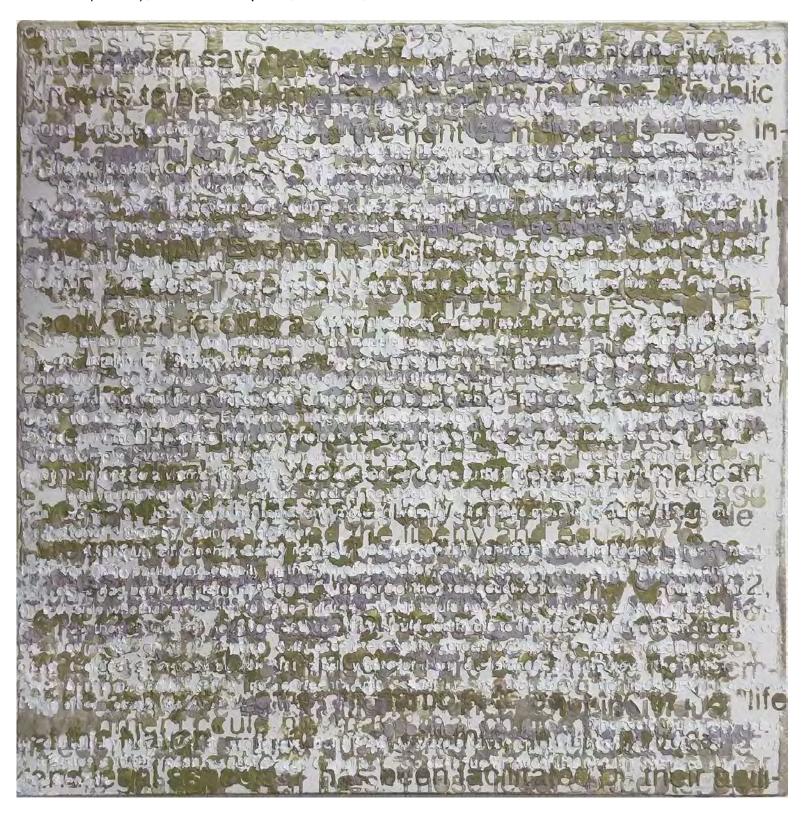

Dissent 1 (Dobbs), Encaustic on panel, 12" x 12", 2022

Dissent 2 (Citizens United), Encaustic, steel shavings on panel, 12" x 12", 2022

Complex 26 , Acrylic, ink, enamel on panel, 12" x 12", 2022

Complex 24, Acrylic, enamel on panel, 12" x 12", 2020