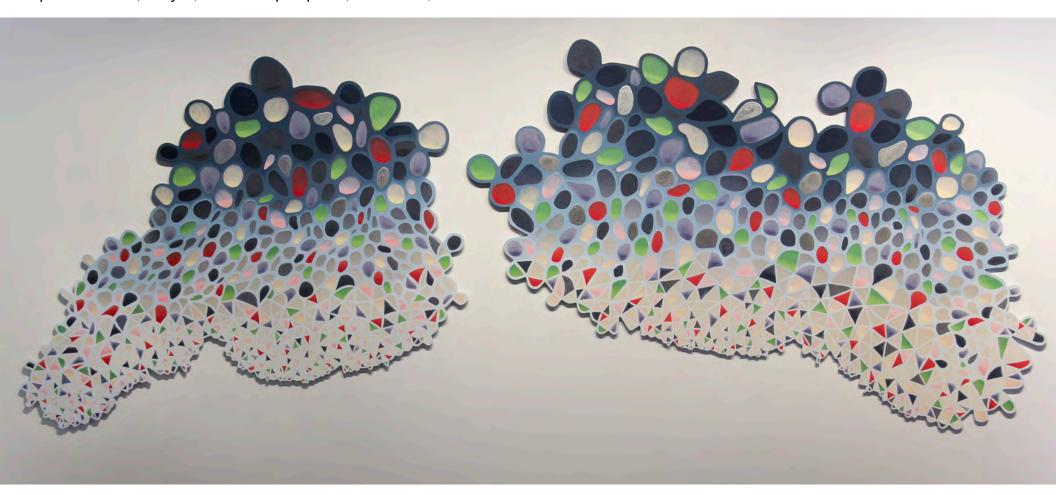

Approx. 48" x 132" x 6" installed https://vimeo.com/166145676

Password: complex7

Bubble Complex, Ink, enamel on yupo, 48" x 60", 2013

Complex 18 A & B, Acrylic, ink on shaped panel, 48" x 137", 2016

Drams, Whits, Scintillas, Still of HD video installation of an interactive drawing program, Approx. 11' x 8' installed, Sound by Kevin Schlei, Made using Processing software, 2011 https://vimeo.com/user10824399/dramswhitsscintillas2010 Password: dramswhitsscintillas