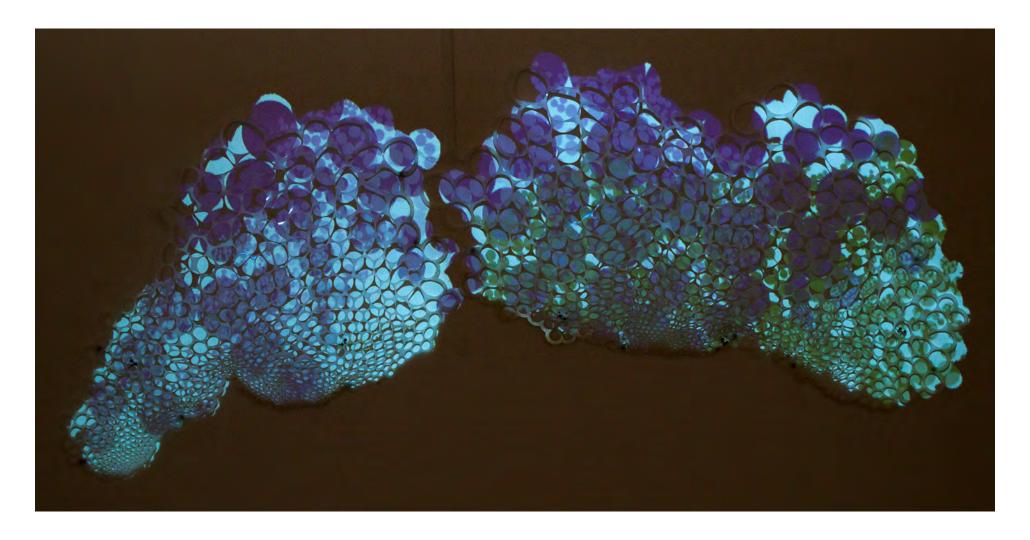

Approx. 48" x 132" x 6" installed https://vimeo.com/166145676

Password: complex7

Bubble Complex, Ink, enamel on yupo, 48" x 60", 2013

Complex 18 A & B, Acrylic, ink on shaped panel, 48" x 137", 2016

Drams, Whits, Scintillas, Still of HD video installation of an interactive drawing program, Approx. 11' x 8' installed, Sound by Kevin Schlei, Made using Processing software, 2011 https://vimeo.com/user10824399/dramswhitsscintillas2010 Password: dramswhitsscintillas