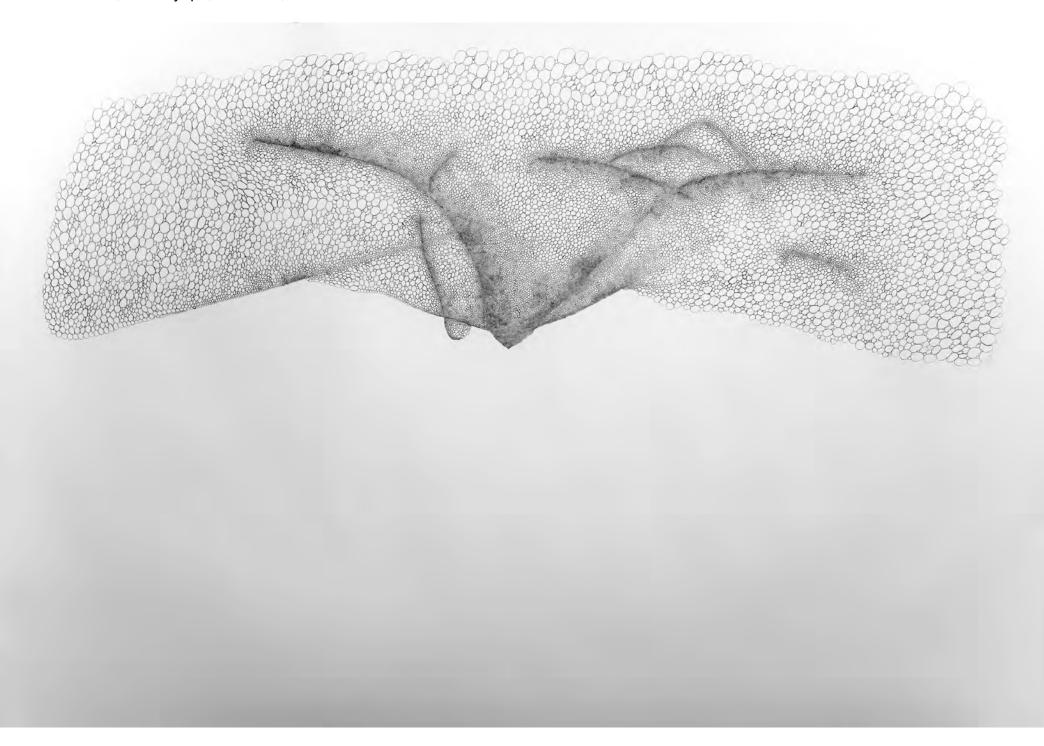

Approx. 48" x 132" x 6" installed https://vimeo.com/166145676

Password: complex7

Bubble Complex, Ink, enamel on yupo, 48" x 60", 2013

Complex 18 A & B, Acrylic, ink on shaped panel, 48" x 137", 2016

Drams, Whits, Scintillas, Still of HD video installation of an interactive drawing program, Approx. 11' x 8' installed, Sound by Kevin Schlei, Made using Processing software, 2011 https://vimeo.com/user10824399/dramswhitsscintillas2010 Password: dramswhitsscintillas