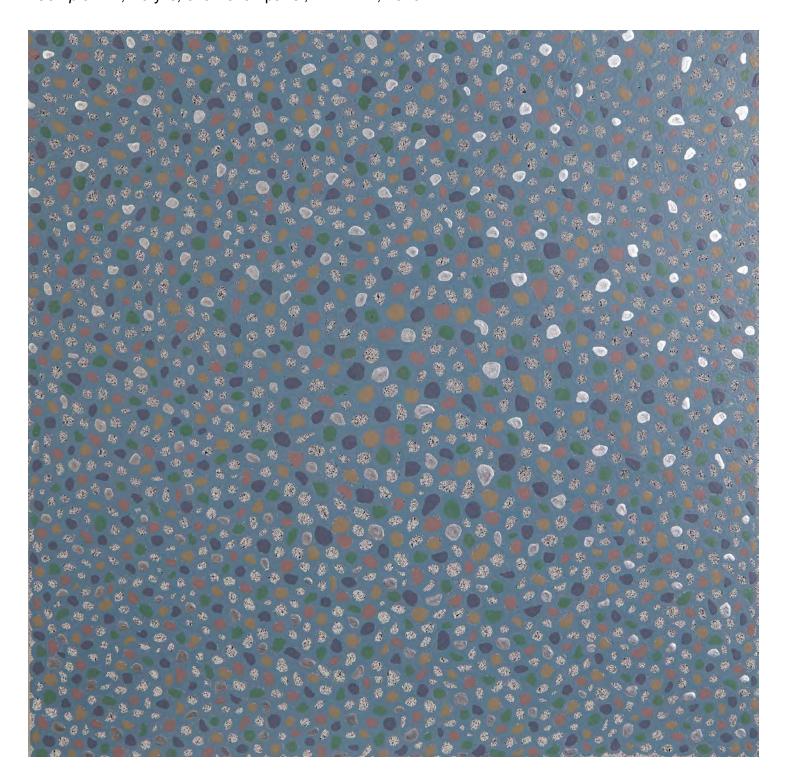

Complex 20, Acrylic, enamel on panel, 12" x 12", 2016

Complex 21, Acrylic and ink on panel, 36" x 36", 20166

Complex 22, Acrylic and ink on panel, 36" x 36" , 2016

Complex 19, Acrylic and ink on panel, 12" x 12", 20166