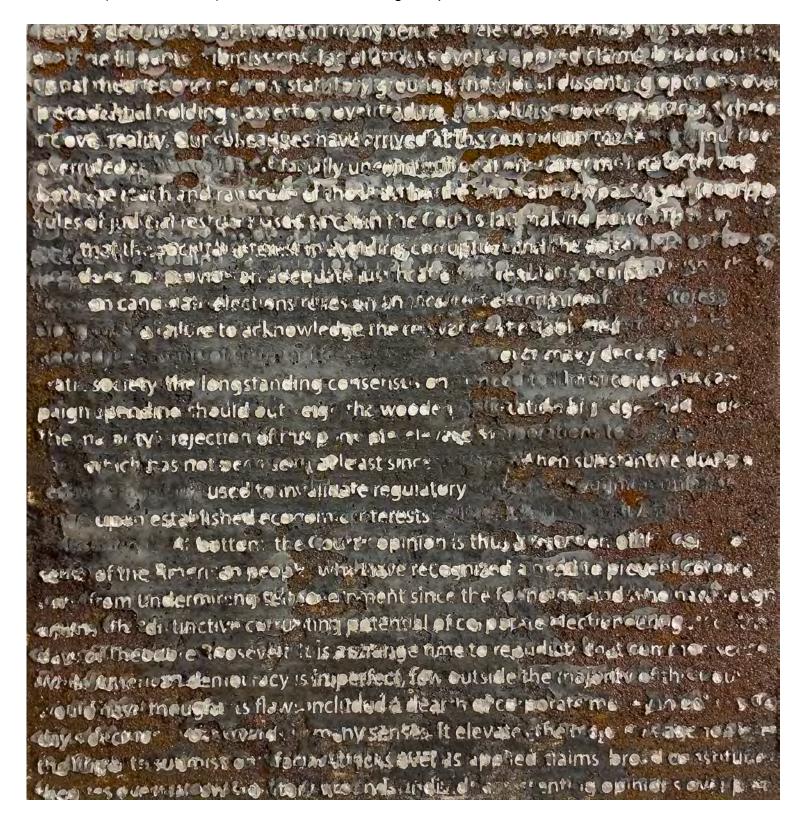

Dissent 1 (Dobbs), Encaustic on panel, 12" x 12", 2022

Dissent 2 (Citizens United), Encaustic, steel shavings on panel, 12" x 12", 2022

Complex 26 , Acrylic, ink, enamel on panel, 12" x 12", 2022

Complex 24, Acrylic, enamel on panel, 12" x 12", 2020