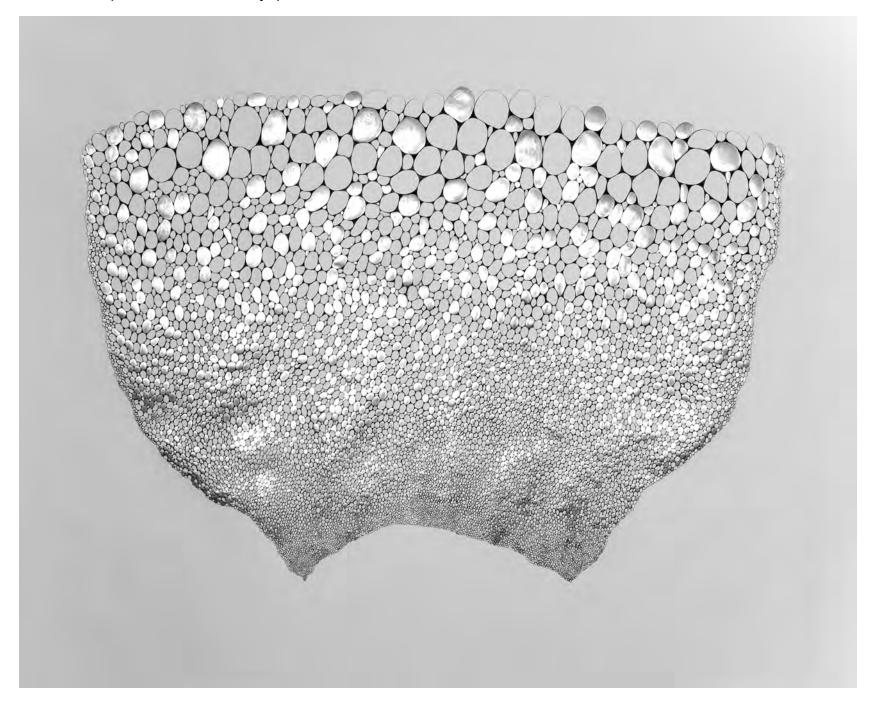

Approx. 48" x 132" x 6" installed https://vimeo.com/166145676

Password: complex7

Bubble Complex, Ink, enamel on yupo, 48" x 60", 2013

Complex 18 A & B, Acrylic, ink on shaped panel, 48" x 137", 2016

Drams, Whits, Scintillas, Still of HD video installation of an interactive drawing program, Approx. 11' x 8' installed, Sound by Kevin Schlei, Made using Processing software, 2011 https://vimeo.com/user10824399/dramswhitsscintillas2010 Password: dramswhitsscintillas