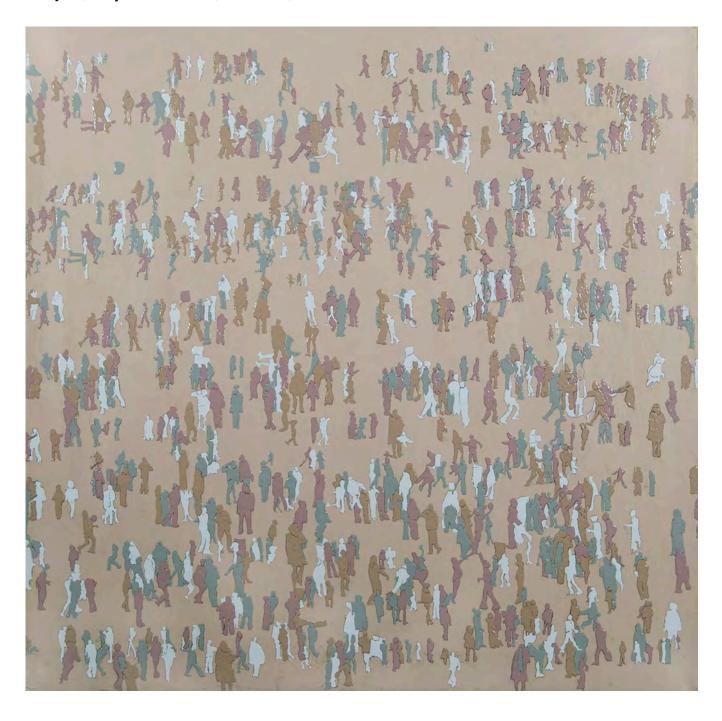

onomously and responsively. As people approach the 5 infrared sensors on the sculpture, the program draws a new cluster of forms at that point in space.

Approx. 48" x 132" x 6" installed https://vimeo.com/166145676

Password: complex7



Bubble Complex, Ink, enamel on yupo, 48" x 60", 2013



Complex 18 A & B, Acrylic, ink on shaped panel, 48" x 137", 2016



Drams, Whits, Scintillas, Still of HD video installation of an interactive drawing program, Approx. 11' x 8' installed, Sound by Kevin Schlei, Made using Processing software, 2011 https://vimeo.com/user10824399/dramswhitsscintillas2010 Password: dramswhitsscintillas



*You are made of stars*, Video stills, full video 12:46 (no sound), 2007 https://vimeo.com/681499979
Password: yams







Played, Acrylic on canvas, 34" x 34", 2007



Swarmed, Acrylic, enamel on canvas, 36" x 36", 2008