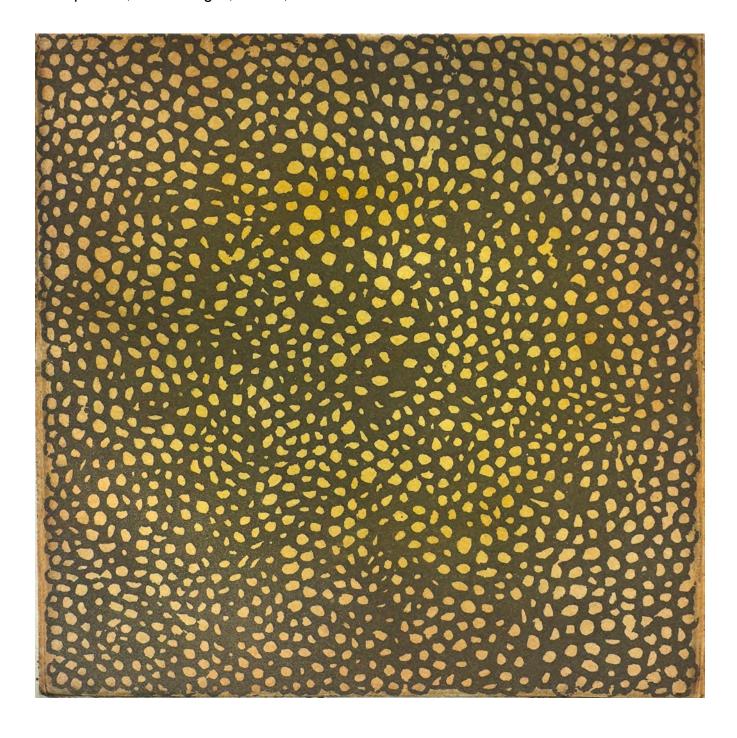

Complex 4, Acrylic, ink and enamel on panel, 12" x 12", 2013

Complex 7, INSTALLATION VIEW, Interactive installation

A generative drawing program runs both autonomously and responsively. As people approach the 5 infrared sensors on the sculpture, the program draws a new cluster of forms at that point in space.