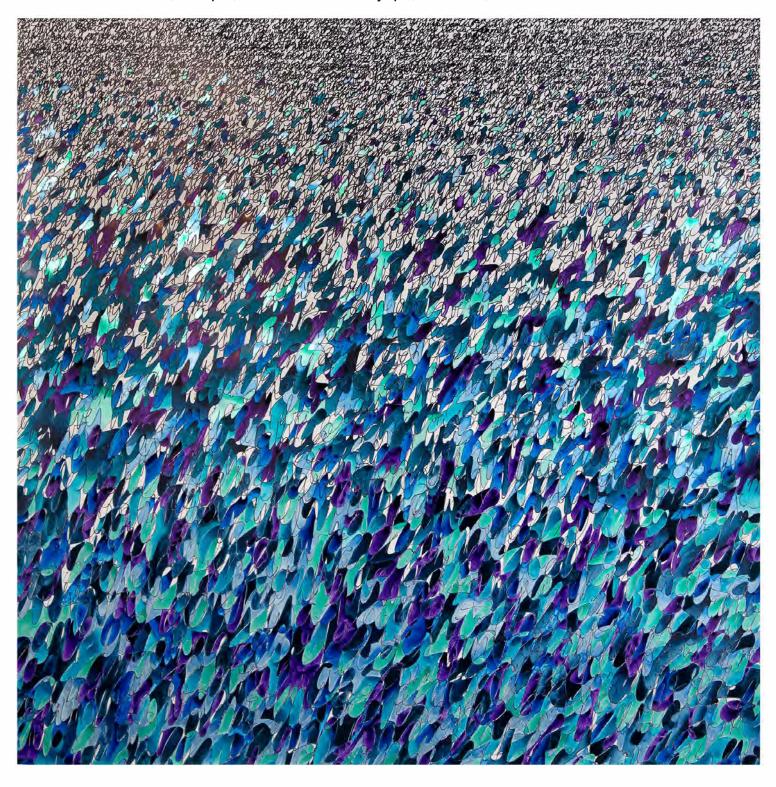

Dissent 1 (Dobbs), Encaustic on panel, 12" x 12", 2022

Dissent 2 (Citizens United), Encaustic, steel shavings on panel, 12" x 12", 2022

Complex 26 , Acrylic, ink, enamel on panel, 12" x 12", 2022

Complex 24, Acrylic, enamel on panel, 12" x 12", 2020