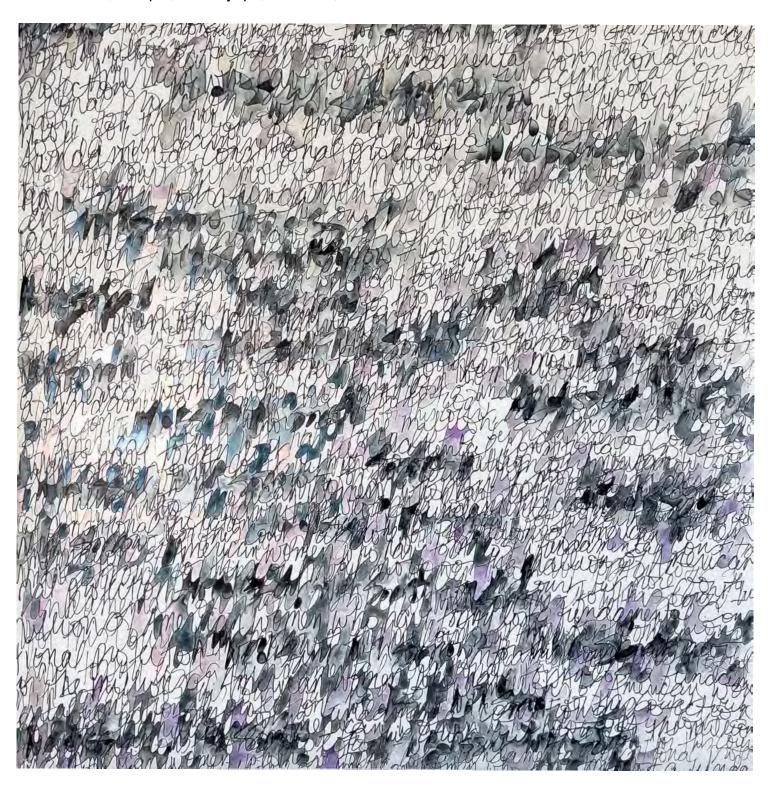

Dissent 1 (Dobbs), Encaustic on panel, 12" x 12", 2022

Dissent 2 (Citizens United), Encaustic, steel shavings on panel, 12" x 12", 2022

Complex 26 , Acrylic, ink, enamel on panel, 12" x 12", 2022

Complex 24, Acrylic, enamel on panel, 12" x 12", 2020